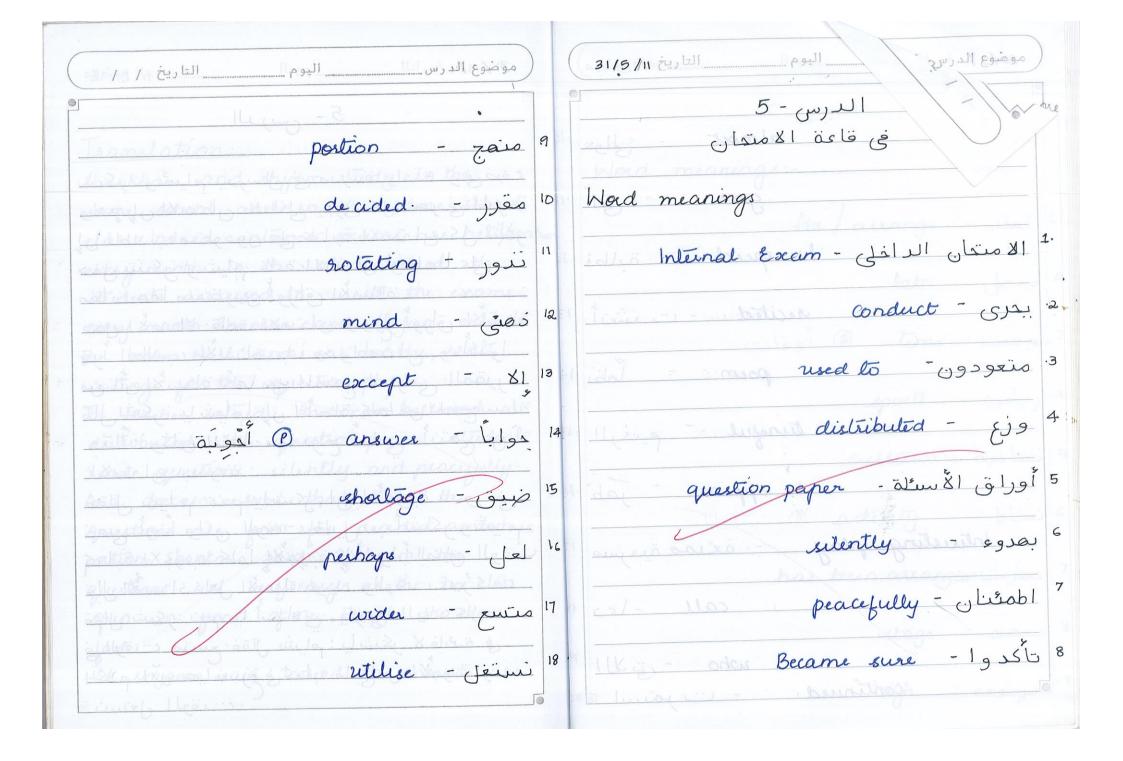

Translation: Shankhar and shyam study in the same school and in the same school class. Indeed internal exams are held/eonduer every month in the school Indead the students are used to write the escams every month. Shankar and Shyam entered the exam hall and sat on the seals waiting for the question paper. The teacher entered the exam hall and distribution the question papers. students read questions silently and peacefully. And became sure that that the questions are from the decided acedemic portion. Shankar said, O shyam I the questions are very easy as the book is in front of me. Finish the exam so shyaam said: Indeed the answers are

التاريخ ١١/٥/ ١١

الدرس - 5

موضوع الدريد

نت سام بدرسان في مدرسة واحدة و في صف واديري الامتعال الداخلي بجري كل شمر في المدرسة إن الطلاب متعودون على عتابة الامتمان كل شور. دفل سننكر وشيام فاعة الامتدان و دلسا على مقاعدهما منتظرين أوراق الأسطة دخل الأستاذ قاعة الامتكان ووزع أوراق للاسئلة قرأ الطلاب الأستان بعدوء واطمئنان وتأكدوا ص أن الأسئلة كُلُها من المنفح الدراسي المقرر. قال لتُنكر: يا شيام! إن الأسلة كلما من المنفح سملة بداً. وكان الكتاب مفتوح أمامي أنتهي من الامتدان بسرعة