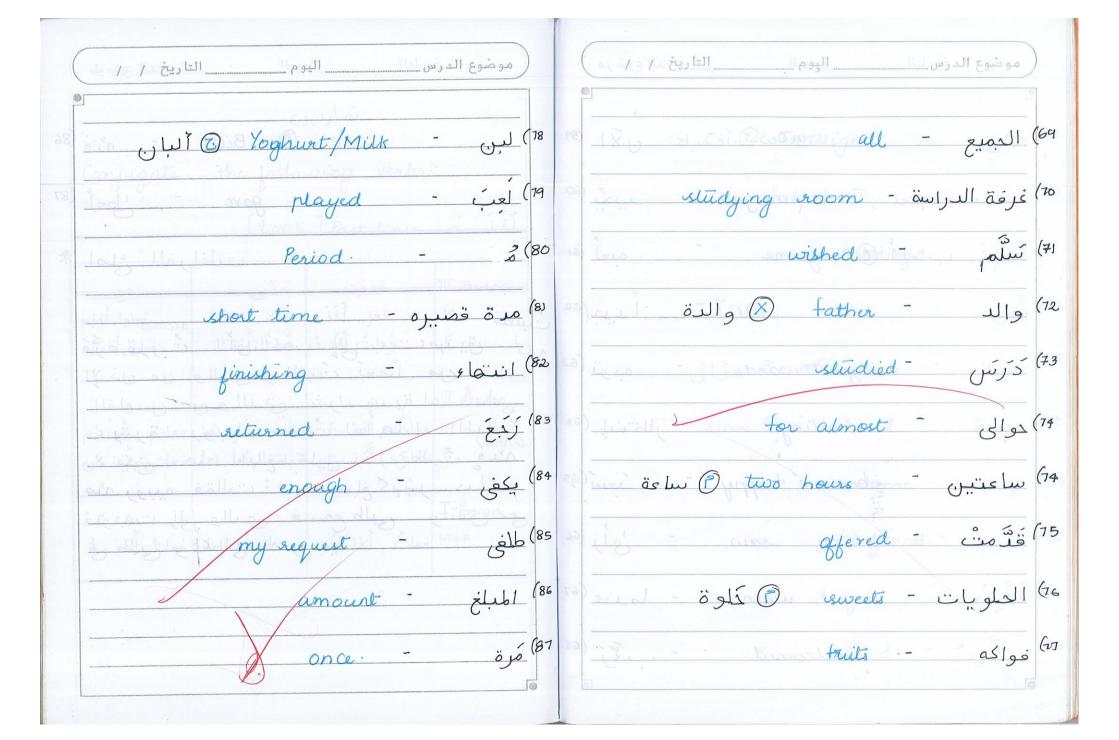

| وع الدرس التاريخ / ١ / ١٠٠٠                                                                                                                                                                                                                                                                                                                                                                                                                                                                                                                                                                                                                                                                                                                                                                                                                                                                                                                                                                                                                                                                                                                                                                                                                                                                                                                                                                                                                                                                                                                                                                                                                                                                                                                                                                                                                                                                                                                                                                                                                                                                                                   | موض          | موضوع الدرس اليوم اليوم اليوم التاريخ ١ ١ ١ ١ ١                                                                |
|-------------------------------------------------------------------------------------------------------------------------------------------------------------------------------------------------------------------------------------------------------------------------------------------------------------------------------------------------------------------------------------------------------------------------------------------------------------------------------------------------------------------------------------------------------------------------------------------------------------------------------------------------------------------------------------------------------------------------------------------------------------------------------------------------------------------------------------------------------------------------------------------------------------------------------------------------------------------------------------------------------------------------------------------------------------------------------------------------------------------------------------------------------------------------------------------------------------------------------------------------------------------------------------------------------------------------------------------------------------------------------------------------------------------------------------------------------------------------------------------------------------------------------------------------------------------------------------------------------------------------------------------------------------------------------------------------------------------------------------------------------------------------------------------------------------------------------------------------------------------------------------------------------------------------------------------------------------------------------------------------------------------------------------------------------------------------------------------------------------------------------|--------------|----------------------------------------------------------------------------------------------------------------|
|                                                                                                                                                                                                                                                                                                                                                                                                                                                                                                                                                                                                                                                                                                                                                                                                                                                                                                                                                                                                                                                                                                                                                                                                                                                                                                                                                                                                                                                                                                                                                                                                                                                                                                                                                                                                                                                                                                                                                                                                                                                                                                                               | الفطا (١٩    | To take - inti (9                                                                                              |
| sandwitches - culing                                                                                                                                                                                                                                                                                                                                                                                                                                                                                                                                                                                                                                                                                                                                                                                                                                                                                                                                                                                                                                                                                                                                                                                                                                                                                                                                                                                                                                                                                                                                                                                                                                                                                                                                                                                                                                                                                                                                                                                                                                                                                                          | عدي سندو     | الأدات - stationary أداة                                                                                       |
| 18 de la la constant de la constant | العا تُقاسِا | writing - är liss (n                                                                                           |
| Jo have prepared - "                                                                                                                                                                                                                                                                                                                                                                                                                                                                                                                                                                                                                                                                                                                                                                                                                                                                                                                                                                                                                                                                                                                                                                                                                                                                                                                                                                                                                                                                                                                                                                                                                                                                                                                                                                                                                                                                                                                                                                                                                                                                                                          | أعدر         | necessary - äojul (1                                                                                           |
| water bottle - slb  ä                                                                                                                                                                                                                                                                                                                                                                                                                                                                                                                                                                                                                                                                                                                                                                                                                                                                                                                                                                                                                                                                                                                                                                                                                                                                                                                                                                                                                                                                                                                                                                                                                                                                                                                                                                                                                                                                                                                                                                                                                                                                                                         | ومزمير (23   | ا کزلائ - مالان - مالان ا                                                                                      |
| I will not take                                                                                                                                                                                                                                                                                                                                                                                                                                                                                                                                                                                                                                                                                                                                                                                                                                                                                                                                                                                                                                                                                                                                                                                                                                                                                                                                                                                                                                                                                                                                                                                                                                                                                                                                                                                                                                                                                                                                                                                                                                                                                                               | لا أخدً      | To study - Siii (1                                                                                             |
| there is                                                                                                                                                                                                                                                                                                                                                                                                                                                                                                                                                                                                                                                                                                                                                                                                                                                                                                                                                                                                                                                                                                                                                                                                                                                                                                                                                                                                                                                                                                                                                                                                                                                                                                                                                                                                                                                                                                                                                                                                                                                                                                                      | 25) يومر     | Lessons - Cugs (                                                                                               |
| Ju & cold -                                                                                                                                                                                                                                                                                                                                                                                                                                                                                                                                                                                                                                                                                                                                                                                                                                                                                                                                                                                                                                                                                                                                                                                                                                                                                                                                                                                                                                                                                                                                                                                                                                                                                                                                                                                                                                                                                                                                                                                                                                                                                                                   | عه بارد      | Don't play - cust & (1                                                                                         |
| رسخ ⊗ clean - وسخ                                                                                                                                                                                                                                                                                                                                                                                                                                                                                                                                                                                                                                                                                                                                                                                                                                                                                                                                                                                                                                                                                                                                                                                                                                                                                                                                                                                                                                                                                                                                                                                                                                                                                                                                                                                                                                                                                                                                                                                                                                                                                                             | ا 27) نظیم   | Derbias ( Examination - Olivey)                                                                                |
| they have -                                                                                                                                                                                                                                                                                                                                                                                                                                                                                                                                                                                                                                                                                                                                                                                                                                                                                                                                                                                                                                                                                                                                                                                                                                                                                                                                                                                                                                                                                                                                                                                                                                                                                                                                                                                                                                                                                                                                                                                                                                                                                                                   | عندهم        | ا الزم You have - الزم المعالمة العالمة العالمة العالمة العالمة العالمة العالمة العالمة العالمة العالمة العالم |
|                                                                                                                                                                                                                                                                                                                                                                                                                                                                                                                                                                                                                                                                                                                                                                                                                                                                                                                                                                                                                                                                                                                                                                                                                                                                                                                                                                                                                                                                                                                                                                                                                                                                                                                                                                                                                                                                                                                                                                                                                                                                                                                               |              |                                                                                                                |

|                 |                                       | 1     |                                                           |
|-----------------|---------------------------------------|-------|-----------------------------------------------------------|
|                 | موضوع الدرس اليوم اليوم التاريخ / / م |       | موضوع الدرس التاريخ ١٠ ١٥ موضوع الدرس التاريخ ١٠ ١٥ موضوع |
| (49             | Jië & After 129 (39)                  | 1     | E Fridge any: (29                                         |
| 08)             | hurt them/pain them - pabo. (40       | 0     | will - cign (30                                           |
| (8)             | people - Bowli (4)                    |       | cheese pups - airal selbis (31                            |
| (52.            | Good 7 cub (42                        | S     | Éwi ( things - 1 ) (32                                    |
| 53              | (43 Cin) (43 Cin) (43                 | 8     | necessary - ängen (33)                                    |
| [6 <del>4</del> | I was - ins (44                       |       | because - wy (34                                          |
| 5.6             | My way - ربقی - (45)                  | et et | serve/offer - pais (35)                                   |
| 96)             | I met - Cus y (46                     |       | during July (36                                           |
| (67             | to sludy - رين اکر - (47)             |       | another, - Gris (37                                       |
| 8(8)            | together - L'gu/les (48               | 2,8   | ās lu Phours - welle (38                                  |
|                 |                                       |       |                                                           |