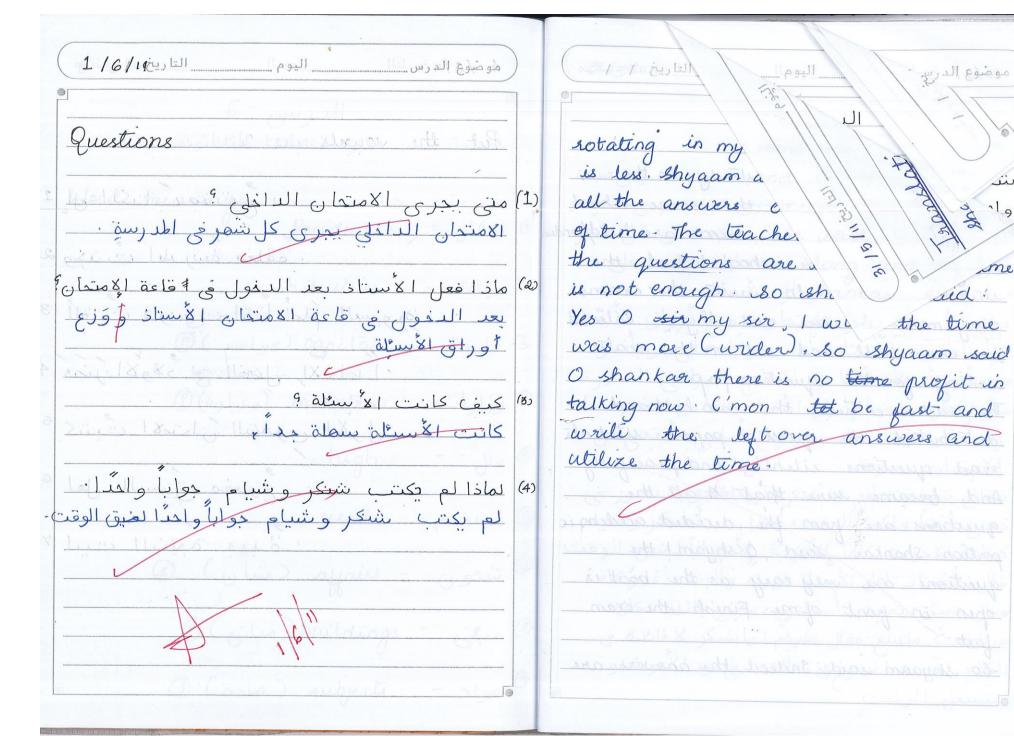

| موضوع الدرس السالم اليوم التاريخ ١٥/٥/١١                                                             |      |
|------------------------------------------------------------------------------------------------------|------|
| Ch-2.                                                                                                |      |
| Questions.                                                                                           | *    |
| 36 - 36 - 6 - 6 - 12 - 12 - 12 - 12 - 12 - 12                                                        | C    |
| فى اى وقت يذهب الدلاميذ إلى المكتب؟<br>يذهب التلاميذ الى المكتبة في ساعاتهم                          | Cı   |
| Idianis Horison                                                                                      |      |
| اين بقرأ العلاميذ الجرائد والمجلات في                                                                | (2   |
| المكتبه ؟ يقرأ التلاميذ المراعد والمجلات في القاعة                                                   |      |
| القرأة في المكتبة .                                                                                  |      |
| كيف تعار كتب المكتبة للتلاميذ ب                                                                      | (3   |
| كيف تعار كتب المكتبة للتلاميذ!<br>تعار كتب المكتبه المتلامي <u>ذ م</u> قابل بطاقات                   |      |
| الإ ستعارة                                                                                           | G22. |
| كم غرامة تفرض على التلاميذ أن لم يردط الكتب                                                          | (4   |
| 3 101 1                                                                                              |      |
| عى السوع والمد<br>تقرض على التلاميذ غرامة بمعدل خمس روبيات<br>كل يوم أن لم يردو الكتب في اسبوع والمد |      |