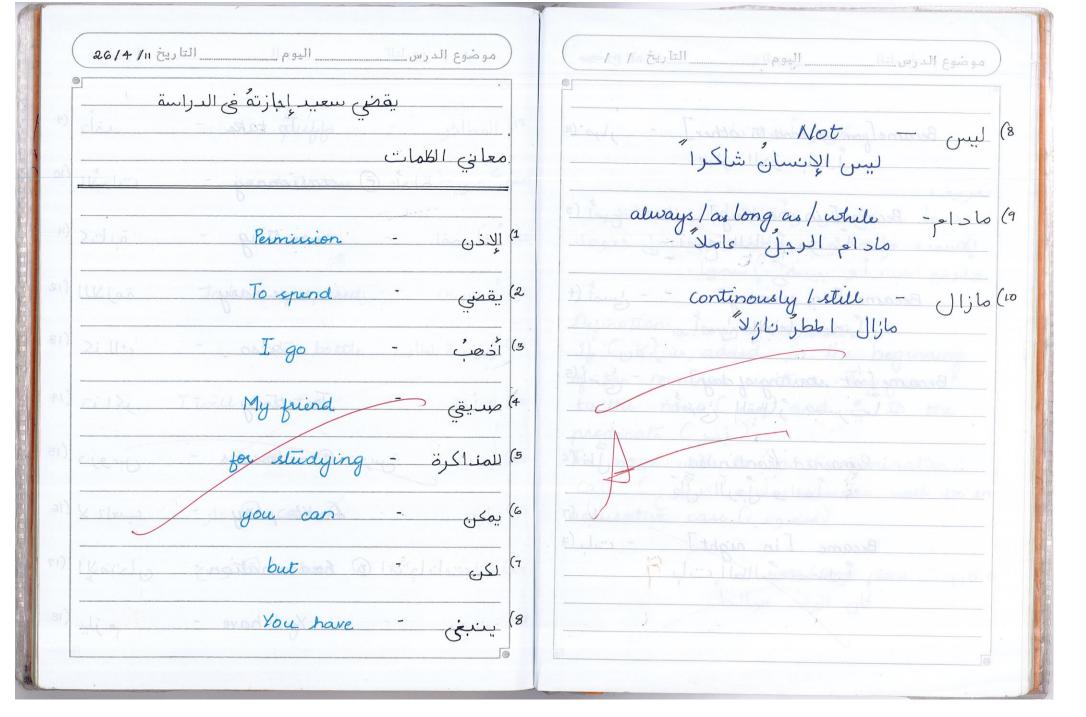

| وع الدرس التاريخ / ١ / ١٠٠٠                                                                                                                                                                                                                                                                                                                                                                                                                                                                                                                                                                                                                                                                                                                                                                                                                                                                                                                                                                                                                                                                                                                                                                                                                                                                                                                                                                                                                                                                                                                                                                                                                                                                                                                                                                                                                                                                                                                                                                                                                                                                                                   | موض          | موضوع الدرس اليوم اليوم اليوم التاريخ ١ ١ ١ ١ ١                                                                |
|-------------------------------------------------------------------------------------------------------------------------------------------------------------------------------------------------------------------------------------------------------------------------------------------------------------------------------------------------------------------------------------------------------------------------------------------------------------------------------------------------------------------------------------------------------------------------------------------------------------------------------------------------------------------------------------------------------------------------------------------------------------------------------------------------------------------------------------------------------------------------------------------------------------------------------------------------------------------------------------------------------------------------------------------------------------------------------------------------------------------------------------------------------------------------------------------------------------------------------------------------------------------------------------------------------------------------------------------------------------------------------------------------------------------------------------------------------------------------------------------------------------------------------------------------------------------------------------------------------------------------------------------------------------------------------------------------------------------------------------------------------------------------------------------------------------------------------------------------------------------------------------------------------------------------------------------------------------------------------------------------------------------------------------------------------------------------------------------------------------------------------|--------------|----------------------------------------------------------------------------------------------------------------|
|                                                                                                                                                                                                                                                                                                                                                                                                                                                                                                                                                                                                                                                                                                                                                                                                                                                                                                                                                                                                                                                                                                                                                                                                                                                                                                                                                                                                                                                                                                                                                                                                                                                                                                                                                                                                                                                                                                                                                                                                                                                                                                                               | الفطا (١٩    | To take - inti (9                                                                                              |
| sandwitches - culing                                                                                                                                                                                                                                                                                                                                                                                                                                                                                                                                                                                                                                                                                                                                                                                                                                                                                                                                                                                                                                                                                                                                                                                                                                                                                                                                                                                                                                                                                                                                                                                                                                                                                                                                                                                                                                                                                                                                                                                                                                                                                                          | عدي سندو     | الأدات - stationary أداة                                                                                       |
| 18 de la la constant de la constant | العا تُقاسِا | writing - är liss (n                                                                                           |
| Jo have prepared - "                                                                                                                                                                                                                                                                                                                                                                                                                                                                                                                                                                                                                                                                                                                                                                                                                                                                                                                                                                                                                                                                                                                                                                                                                                                                                                                                                                                                                                                                                                                                                                                                                                                                                                                                                                                                                                                                                                                                                                                                                                                                                                          | أعدر         | necessary - äojul (1                                                                                           |
| water bottle - slb  ä                                                                                                                                                                                                                                                                                                                                                                                                                                                                                                                                                                                                                                                                                                                                                                                                                                                                                                                                                                                                                                                                                                                                                                                                                                                                                                                                                                                                                                                                                                                                                                                                                                                                                                                                                                                                                                                                                                                                                                                                                                                                                                         | ومزمير (23   | ا کزلائ - مالان - مالان ا                                                                                      |
| I will not take                                                                                                                                                                                                                                                                                                                                                                                                                                                                                                                                                                                                                                                                                                                                                                                                                                                                                                                                                                                                                                                                                                                                                                                                                                                                                                                                                                                                                                                                                                                                                                                                                                                                                                                                                                                                                                                                                                                                                                                                                                                                                                               | لا أخدً      | To study - Siii (1                                                                                             |
| there is                                                                                                                                                                                                                                                                                                                                                                                                                                                                                                                                                                                                                                                                                                                                                                                                                                                                                                                                                                                                                                                                                                                                                                                                                                                                                                                                                                                                                                                                                                                                                                                                                                                                                                                                                                                                                                                                                                                                                                                                                                                                                                                      | 25) يومر     | Lessons - Cugs (                                                                                               |
| Ju & cold -                                                                                                                                                                                                                                                                                                                                                                                                                                                                                                                                                                                                                                                                                                                                                                                                                                                                                                                                                                                                                                                                                                                                                                                                                                                                                                                                                                                                                                                                                                                                                                                                                                                                                                                                                                                                                                                                                                                                                                                                                                                                                                                   | عه بارد      | Don't play - cust & (1                                                                                         |
| رسخ ⊗ clean - وسخ                                                                                                                                                                                                                                                                                                                                                                                                                                                                                                                                                                                                                                                                                                                                                                                                                                                                                                                                                                                                                                                                                                                                                                                                                                                                                                                                                                                                                                                                                                                                                                                                                                                                                                                                                                                                                                                                                                                                                                                                                                                                                                             | ا 27) نظیم   | Derbias ( Examination - Olivey)                                                                                |
| they have -                                                                                                                                                                                                                                                                                                                                                                                                                                                                                                                                                                                                                                                                                                                                                                                                                                                                                                                                                                                                                                                                                                                                                                                                                                                                                                                                                                                                                                                                                                                                                                                                                                                                                                                                                                                                                                                                                                                                                                                                                                                                                                                   | عندهم        | ا الزم You have - الزم المعالمة العالمة العالمة العالمة العالمة العالمة العالمة العالمة العالمة العالمة العالم |
|                                                                                                                                                                                                                                                                                                                                                                                                                                                                                                                                                                                                                                                                                                                                                                                                                                                                                                                                                                                                                                                                                                                                                                                                                                                                                                                                                                                                                                                                                                                                                                                                                                                                                                                                                                                                                                                                                                                                                                                                                                                                                                                               |              |                                                                                                                |

|                 |                                       | 1     |                                                           |
|-----------------|---------------------------------------|-------|-----------------------------------------------------------|
|                 | موضوع الدرس اليوم اليوم التاريخ / / م |       | موضوع الدرس التاريخ ١٠ ١٥ موضوع الدرس التاريخ ١٠ ١٥ موضوع |
| (49             | Jië & After 129 (39)                  | 1     | E Fridge any: (29                                         |
| 08)             | hurt them/pain them - pabo. (40       | 0     | will - cign (30                                           |
| (8)             | people - Bowli (4)                    |       | cheese pups - airal selbis (31                            |
| (52.            | Good 7 cub (42                        | S     | Éwi ( things - 1 ) (32                                    |
| 53              | (43 Cin) (43 Cin) (43                 | 8     | necessary - ängen (33)                                    |
| [6 <del>4</del> | I was - ins (44                       |       | because - wy (34                                          |
| 5.6             | My way - ربقی - (45)                  | et et | serve/offer - pais (35)                                   |
| 96)             | I met - Cus y (46                     |       | during July (36                                           |
| (67             | to sludy - رين اکر - (47)             |       | another, - Gris (37                                       |
| 8(8)            | together - L'gu/les (48               | 2,8   | ās lu Phours - welle (38                                  |
|                 |                                       |       |                                                           |