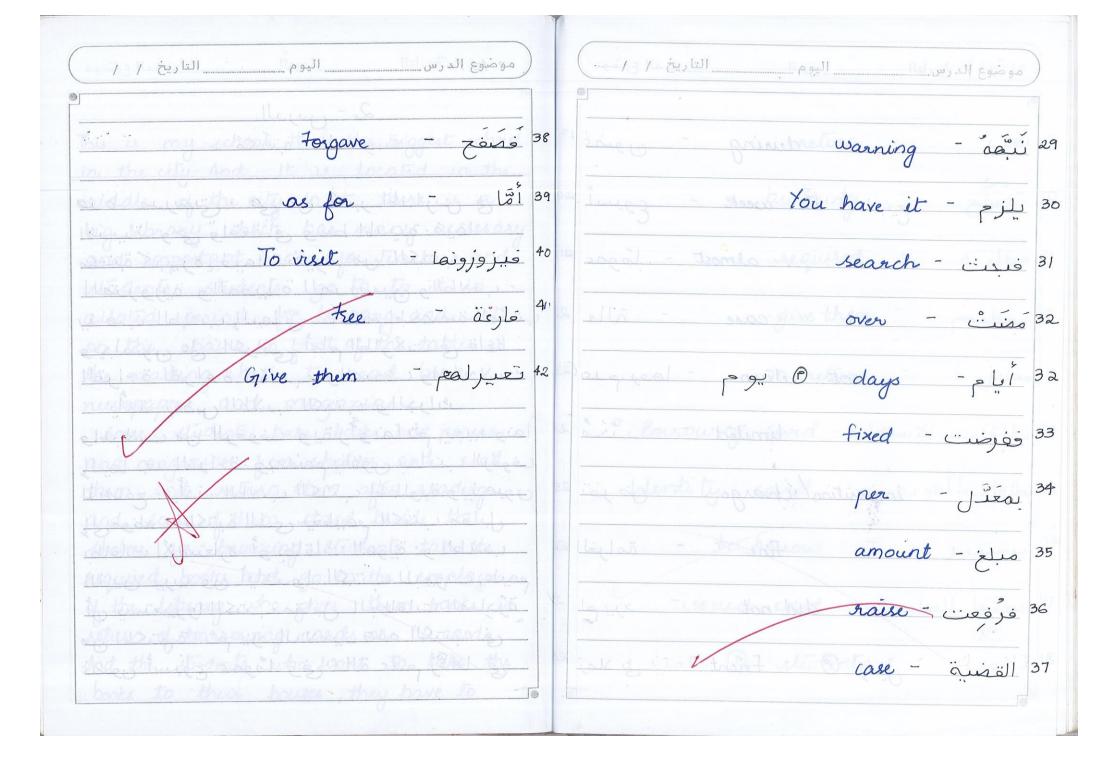

borrow books in turn of borrowing cards issued by library. The students should return the books during the week usually in case of not returning book in the limited time they'll be fined. Once my friend didn't return book first the librarian warned him & said him to bring the book next day. So the student starched the book in his bag and house but he cuildn't find it. Five days passed in search & he was I 5 day. and the amount was very big for the student so he raised the case to the principal of the school so he forgave the fine do for teachers, who go to the library is the free periods and read papers of magazines and borrow books in return for borrowing cards. The library lends them books for two weeks and if they delay, they are not charged any fine

الوقت المحدد تفرض عليهم الغرامة مرة لم يرد طالب من زملا بئ الخطط كتاباً أولاً نبهه مدير المكتبة وقال يلزم أن تعيد الكتاب غدًا فبحث الطالب الكتاب في حقيبته وفي بيته أيضًا ولكنه لم يجده مُضَت خمسة أيم البحث ففُرضت عليه الغرامة بمعدل خمس روبيات عن كل يوم ولكن المبلغ كان كبيراً للطالب فرُفِعت القضبة إلى ناظر المدرسة فصفع عنه الغرامة أما المدرسون فيزورونما في ساعاتهم الفارئة ويقرأون الصمف والمجلات ويستعيرون الكتب مقابل بطاقات الاستعارة وتعير لهم