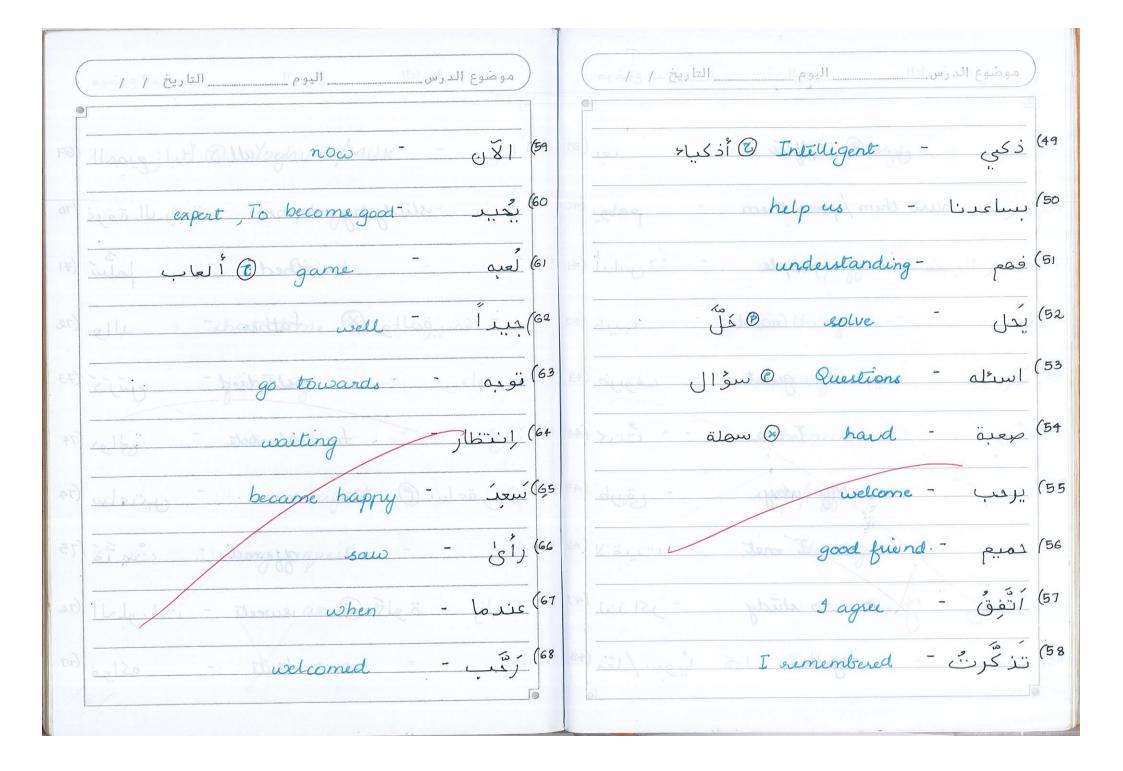

| وع الدرس التاريخ / ١ / ١٠٠٠                                                                                                                                                                                                                                                                                                                                                                                                                                                                                                                                                                                                                                                                                                                                                                                                                                                                                                                                                                                                                                                                                                                                                                                                                                                                                                                                                                                                                                                                                                                                                                                                                                                                                                                                                                                                                                                                                                                                                                                                                                                                                                   | موض          | موضوع الدرس اليوم اليوم اليوم التاريخ ١ ١ ١ ١ ١                                                                |
|-------------------------------------------------------------------------------------------------------------------------------------------------------------------------------------------------------------------------------------------------------------------------------------------------------------------------------------------------------------------------------------------------------------------------------------------------------------------------------------------------------------------------------------------------------------------------------------------------------------------------------------------------------------------------------------------------------------------------------------------------------------------------------------------------------------------------------------------------------------------------------------------------------------------------------------------------------------------------------------------------------------------------------------------------------------------------------------------------------------------------------------------------------------------------------------------------------------------------------------------------------------------------------------------------------------------------------------------------------------------------------------------------------------------------------------------------------------------------------------------------------------------------------------------------------------------------------------------------------------------------------------------------------------------------------------------------------------------------------------------------------------------------------------------------------------------------------------------------------------------------------------------------------------------------------------------------------------------------------------------------------------------------------------------------------------------------------------------------------------------------------|--------------|----------------------------------------------------------------------------------------------------------------|
|                                                                                                                                                                                                                                                                                                                                                                                                                                                                                                                                                                                                                                                                                                                                                                                                                                                                                                                                                                                                                                                                                                                                                                                                                                                                                                                                                                                                                                                                                                                                                                                                                                                                                                                                                                                                                                                                                                                                                                                                                                                                                                                               | الفطا (١٩    | To take - inti (9                                                                                              |
| sandwitches - culing                                                                                                                                                                                                                                                                                                                                                                                                                                                                                                                                                                                                                                                                                                                                                                                                                                                                                                                                                                                                                                                                                                                                                                                                                                                                                                                                                                                                                                                                                                                                                                                                                                                                                                                                                                                                                                                                                                                                                                                                                                                                                                          | عدي سندو     | الأدات - stationary أداة                                                                                       |
| 18 de la la constant de la constant | العا تُقاسِا | writing - är liss (n                                                                                           |
| Jo have prepared - "                                                                                                                                                                                                                                                                                                                                                                                                                                                                                                                                                                                                                                                                                                                                                                                                                                                                                                                                                                                                                                                                                                                                                                                                                                                                                                                                                                                                                                                                                                                                                                                                                                                                                                                                                                                                                                                                                                                                                                                                                                                                                                          | أعدر         | necessary - äojul (1                                                                                           |
| water bottle - slb  ä                                                                                                                                                                                                                                                                                                                                                                                                                                                                                                                                                                                                                                                                                                                                                                                                                                                                                                                                                                                                                                                                                                                                                                                                                                                                                                                                                                                                                                                                                                                                                                                                                                                                                                                                                                                                                                                                                                                                                                                                                                                                                                         | ومزمير (23   | ا کزلائ - مالان - مالان ا                                                                                      |
| I will not take                                                                                                                                                                                                                                                                                                                                                                                                                                                                                                                                                                                                                                                                                                                                                                                                                                                                                                                                                                                                                                                                                                                                                                                                                                                                                                                                                                                                                                                                                                                                                                                                                                                                                                                                                                                                                                                                                                                                                                                                                                                                                                               | لا أخدً      | To study - Siii (1                                                                                             |
| there is                                                                                                                                                                                                                                                                                                                                                                                                                                                                                                                                                                                                                                                                                                                                                                                                                                                                                                                                                                                                                                                                                                                                                                                                                                                                                                                                                                                                                                                                                                                                                                                                                                                                                                                                                                                                                                                                                                                                                                                                                                                                                                                      | 25) يومر     | Lessons - Cugs (                                                                                               |
| Ju & cold -                                                                                                                                                                                                                                                                                                                                                                                                                                                                                                                                                                                                                                                                                                                                                                                                                                                                                                                                                                                                                                                                                                                                                                                                                                                                                                                                                                                                                                                                                                                                                                                                                                                                                                                                                                                                                                                                                                                                                                                                                                                                                                                   | عه بارد      | Don't play - cust & (1                                                                                         |
| رسخ ⊗ clean - وسخ                                                                                                                                                                                                                                                                                                                                                                                                                                                                                                                                                                                                                                                                                                                                                                                                                                                                                                                                                                                                                                                                                                                                                                                                                                                                                                                                                                                                                                                                                                                                                                                                                                                                                                                                                                                                                                                                                                                                                                                                                                                                                                             | ا 27) نظیم   | Derbias ( Examination - Olivey)                                                                                |
| they have -                                                                                                                                                                                                                                                                                                                                                                                                                                                                                                                                                                                                                                                                                                                                                                                                                                                                                                                                                                                                                                                                                                                                                                                                                                                                                                                                                                                                                                                                                                                                                                                                                                                                                                                                                                                                                                                                                                                                                                                                                                                                                                                   | عندهم        | ا الزم You have - الزم المعالمة العالمة العالمة العالمة العالمة العالمة العالمة العالمة العالمة العالمة العالم |
|                                                                                                                                                                                                                                                                                                                                                                                                                                                                                                                                                                                                                                                                                                                                                                                                                                                                                                                                                                                                                                                                                                                                                                                                                                                                                                                                                                                                                                                                                                                                                                                                                                                                                                                                                                                                                                                                                                                                                                                                                                                                                                                               |              |                                                                                                                |

|                 |                                       | 1     |                                                           |
|-----------------|---------------------------------------|-------|-----------------------------------------------------------|
|                 | موضوع الدرس اليوم اليوم التاريخ / / م |       | موضوع الدرس التاريخ ١٠ ١٥ موضوع الدرس التاريخ ١٠ ١٥ موضوع |
| (49             | Jië & After 129 (39)                  | 1     | E Fridge any: (29                                         |
| 08)             | hurt them/pain them - pabo. (40       | 0     | will - cign (30                                           |
| (8)             | people - Bowli (4)                    |       | cheese pups - airal selbis (31                            |
| (52.            | Good 7 cub (42                        | S     | Éwi ( things - 1 ) (32                                    |
| 53              | (43 Cin) (43 Cin) (43                 | 8     | necessary - ängen (33)                                    |
| [6 <del>4</del> | I was - ins (44                       |       | because - wy (34                                          |
| 5.6             | My way - ربقی - (45)                  | et et | serve/offer - pais (35)                                   |
| 96)             | I met - Cus y (46                     |       | during July (36                                           |
| (67             | to sludy - رين اکر - (47)             |       | another, - Gris (37                                       |
| 8(8)            | together - L'gu/les (48               | 2,8   | ās lu Phours - welle (38                                  |
|                 |                                       |       |                                                           |