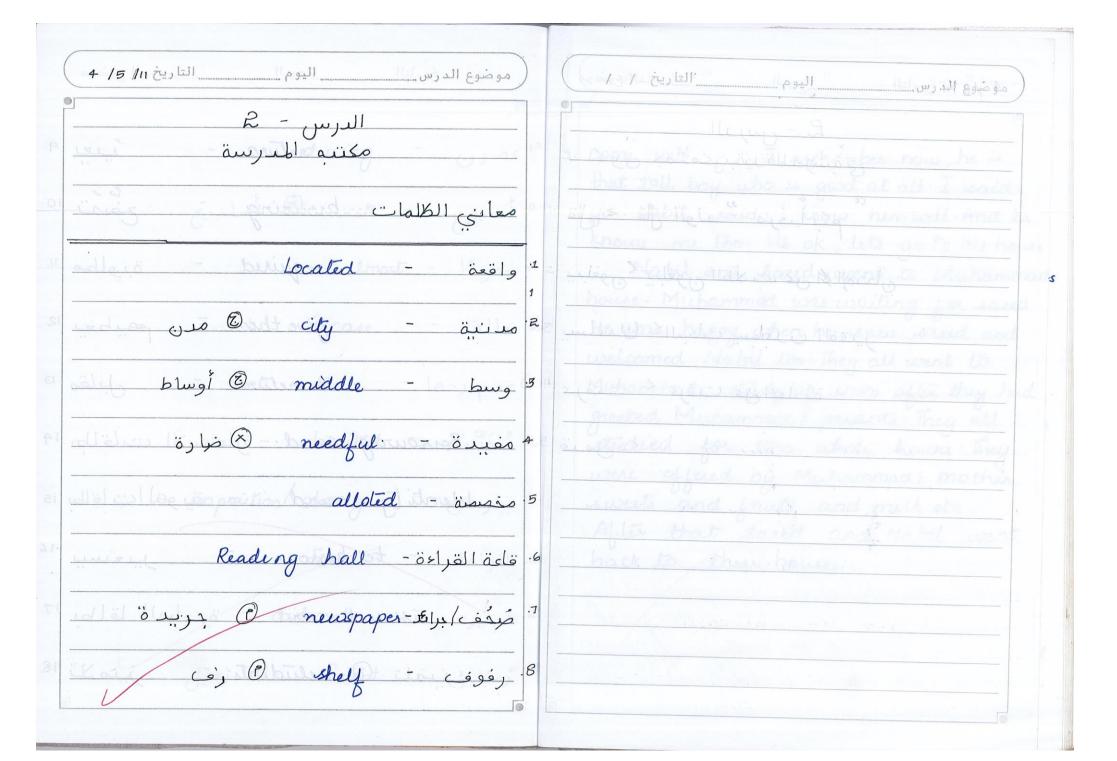

## الدرس - 2 مُكتَبة المدرسة

منه مدرستی ، هی من أىبر المدارس فی المدينة وهي واقعة في وسط المدينة وفيها مكتبة كبيرة عيما كشيرة من الكتب الضرورية والمفيدة للمدرسين والطلاب بذهب الطلاب إليها عي ساعتهم المخصصة للمكتب ويدلسون على الكراسي أمام الطاولات في قاعة القراءة لقراءة الكتب والصحف والمجلات بأفذ بعض الطلاب الكتب والجرائد والمجلات من الرفوف ويقرأونها تع يعبدونها إليها بعد القراءة وبعضم يقفون بدانب الرموف للمتفح ، يأذن الطلاب الكنب اططلوبة ويدميون إلى موظف اطكتبة الذي يعطيهم الكتب مقابل بطاقات الاستعارة أو بطاقات الموية و الطلاب الذين بريدون أيلندوا الكتب للبعوث عليهم أن يستعيروا الكتب مقابل البطاقات السادرة من المكتبة ثم يرد التلاميذ هذه الكتب في غضون أسبو عمومًا وفي دالة عدم ردّها في

This is my school. It is the biggest school in the city And it is located in the middle of the city. In it there is a big library which has many necessary and important books for teachers and students students go to to it is alloted period for library and sit on the chairs in front of the tables is the reading hall to read books, newspapers and magazine. some students take books and papers and magazines from shelves and read them and return them after reading and some of them stand beside the shelves for browsing students take the required books and go to the employee of the library who gives them books in seturn of borrowing cards or ID cards. and the students who want to take the books to their houses, they have to